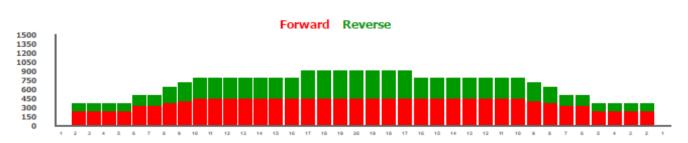

## for Kustodian Walker

| Oil Pattern Distance | 38 Volume Oil Total | 25.51   | Forward Oil 14.04 | Reverse Oil 11.47 |
|----------------------|---------------------|---------|-------------------|-------------------|
| Oil Per Board        | <b>45</b> Oil       | Prodigy | Cleaner           | Defence CX4s      |

## **FORWARD**

| #1 |
|----|
| #2 |
| #3 |
| #4 |
| #5 |
| #6 |
| #7 |

| START | STOP | LOADS | SPEED |
|-------|------|-------|-------|
| 2L    | 2R   | 5     | 14    |
| 6L    | 6R   | 2     | 14    |
| 8L    | 8R   | 1     | 18    |
| 9L    | 9R   | 1     | 18    |
| 10L   | 10R  | 1     | 18    |
| 2L    | 2R   | 0     | 18    |
| 2L    | 2R   | 0     | 30    |

## **REVERSE**

| #1 |
|----|
| #2 |
| #3 |
| #4 |
| #5 |
| #6 |
| #7 |
| #8 |

| START | STOP                                     | LOADS                                                           | SPEED                                                                   |
|-------|------------------------------------------|-----------------------------------------------------------------|-------------------------------------------------------------------------|
| 2L    | 2R                                       | 0                                                               | 30                                                                      |
| 17L   | 17R                                      | 3                                                               | 18                                                                      |
| 10L   | 10R                                      | 1                                                               | 18                                                                      |
| 9L    | 9R                                       | 1                                                               | 18                                                                      |
| 8L    | 8R                                       | 2                                                               | 18                                                                      |
| 6L    | 6R                                       | 1                                                               | 18                                                                      |
| 2L    | 2R                                       | 3                                                               | 14                                                                      |
| 2L    | 2R                                       | 0                                                               | 14                                                                      |
|       | 2L<br>17L<br>10L<br>9L<br>8L<br>6L<br>2L | 2L 2R<br>17L 17R<br>10L 10R<br>9L 9R<br>8L 8R<br>6L 6R<br>2L 2R | 2L 2R 0   17L 17R 3   10L 10R 1   9L 9R 1   8L 8R 2   6L 6R 1   2L 2R 3 |